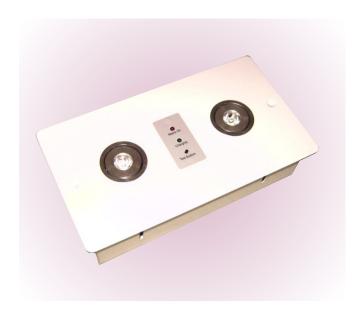

## Features:

- · More reliable for using Ni-Cad / Ni-Mh battery.
- · Adjustable lamp head for wide illumination.
- · High efficiency super flux LED lamps with high performance.
- Test Button to allow easy checking of luminaries operation
- · Red and Green LED to indicate mains supply and charge are functioning.

## Specification:

 Ceiling / Recess mounted, self-contained, non-maintained type, emergency LED twins spot light with automatic changeover device for minimum 2 or 3 hours battery back up.

| Model                     | AC-S23                                             |
|---------------------------|----------------------------------------------------|
| Battery Type              | Sealed Ni-Mh                                       |
| Mode of Operation         | ***Sealed Ni-Cad are available Non-maintained Type |
| Emergency Output          | 2 x 3W                                             |
| <b>Emergency Duration</b> | ***2 x 1W are available  2 Hours                   |
| Battery                   | ***3 Hours are available<br>9.6V 1.25Ah            |
| Line Voltage              | A/C 220V 50Hz +/-10%                               |
| Recharge Period           | 12 Hours for 2 Hours Discharge                     |
| -                         | ***Option will be available upon request           |