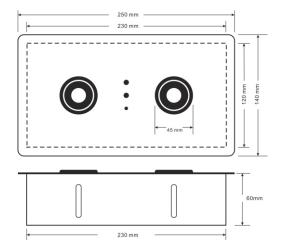

## Specification:

 Ceiling / Recess mounted, self-contained, non-maintained type, emergency LED twins spot light with automatic changeover device for minimum 2 or 3 hours battery back up.

| Model                     | AC-S23                                             |
|---------------------------|----------------------------------------------------|
| Battery Type              | Sealed Ni-Mh                                       |
| Mode of Operation         | ***Sealed Ni-Cad are available Non-maintained Type |
| Emergency Output          | 2 x 3W                                             |
| <b>Emergency Duration</b> | ***2 x 1W are available  2 Hours                   |
| Battery                   | ***3 Hours are available<br>9.6V 1.25Ah            |
| Line Voltage              | A/C 220V 50Hz +/-10%                               |
| Recharge Period           | 12 Hours for 2 Hours Discharge                     |
| -                         | ***Option will be available upon request           |